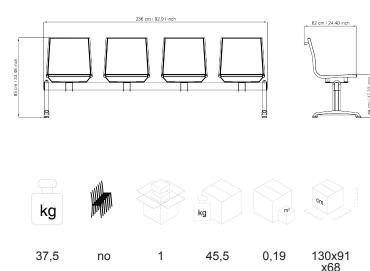

## **DESCRIPTION**

Bench in mesh, 4-seater, without armrests, chromed structure.

BACK: in self-supporting fireproof mesh.

SEAT: in self-supporting fireproof mesh.

**STRUCTURE:** high-strength steel frame, round  $\varnothing$  25 mm by 1.5 mm thick chromed, white or black finishing.

**BASE:** in die-cast aluminum with polished or white and black painted finishing.

**UPHOLSTERY:** 14000 SERIES: not removable upholstery, lining in self-supporting fireproof mesh.