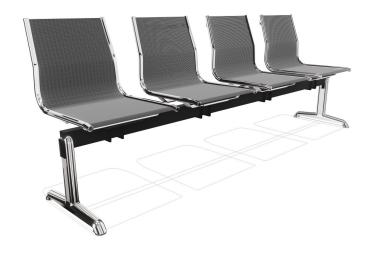

## **DESCRIPTION**

Bench in mesh, 4-seater, without armrests, chromed structure.

BACK: in self-supporting fireproof mesh.

SEAT: in self-supporting fireproof mesh.

**STRUCTURE:** high-strength steel frame, round  $\varnothing$  25 mm by 1.5 mm thick chromed, white or black finishing.

**BASE:** in die-cast aluminum with polished or white and black painted finishing.

**UPHOLSTERY:** 14000 SERIES: not removable upholstery, lining in self-supporting fireproof mesh.